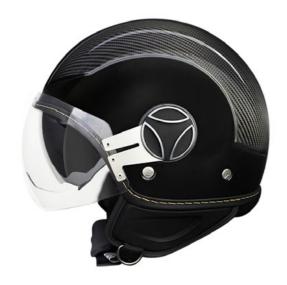

### **FGTR**

Unique shape, elegant core, oustanding design and technical highlights. FGTR and it was born in 2000 as the Urban Demi-Jet Helmet.

Historically inspired by the helmets of helicopter pilots it becomes a cultural phenomenon, a conjuncture between Momodesign's racing past and its present as a design brand that is 100% Italian.

This is the best product to exemplify the reinterpretation of an object designed for daily use according to Momodesign. When Momodesign launched "FGTR" it was decided to put the person and his or her urban lifestyle at the center of everything.

# THE ICON

The inspiration for the shape comes from military helicopter helmets with their rounded visors. "FGTR" has special Soft touch paint, hand-sewn leather and carbon fiber details: a balanced mix of Italian style, technology and design.

The upside-down T logo was a winning concept born to be against to the trend and the style of the firstly 2000 years.