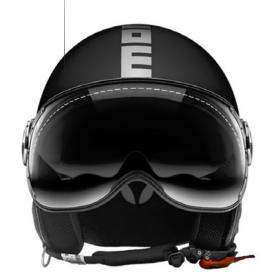

### BLADE

THE EVOLUTION
OF A STYLE
ESSENTIAL

BLADE, the innovative Jet model has a shell of contained dimension, coated with a special metal paint that gives a materic visual and tactile effect, in contrast with the linear and shiny central graphic characterized by the logo. Blade is designed for the young urban riders those who are very attentive to fashion and trends and seek high-energy style and color, without sacrificing quality and safety.

# BLADE