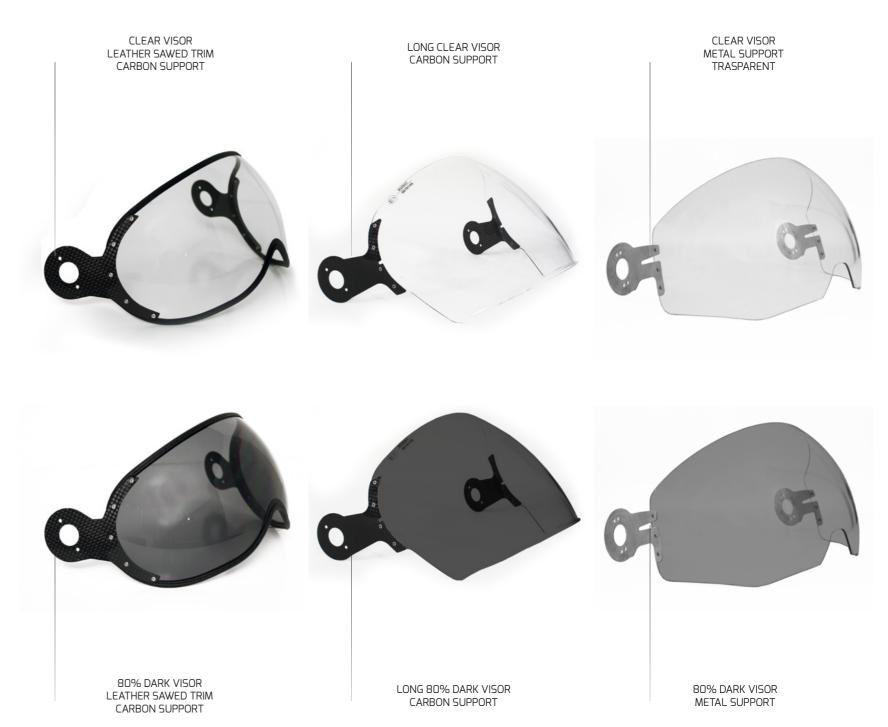

# SPARE PARTS

|                                                      | BLADE | MINIMOMO | FGTR CLASSIC | FGTR FLUO | FGTR EVO | AVIO PRO | RAPTOR | ARROW |
|------------------------------------------------------|-------|----------|--------------|-----------|----------|----------|--------|-------|
| STANDARD CLEAR VISOR SCRATCH RESISTANT               |       |          | •            | •         | •        |          |        |       |
| STANDARD VISOR 80% DARK SCRATCH RESISTANT            |       |          | •            | •         | •        |          |        |       |
| STANDARD CLEAR VISOR SCRATCH RESISTANT - AVIO PRO    |       |          |              |           |          | •        |        |       |
| STANDARD VISOR 80% DARK SCRATCH RESISTANT - AVIO PRO |       |          |              |           |          | •        |        |       |
| LONG CLEAR VISOR SCRATCH RESISTANT - ARROW           |       |          |              |           |          |          |        | •     |
| LONG VISOR 80% DARK SCRATCH RESISTANT - ARROW        |       |          |              |           |          |          |        | •     |
| SUN VISOR 50% DARK                                   | •     |          |              |           | •        | •        | •      | •     |
| SUN VISOR 80% DARK                                   | •     |          |              |           | •        | •        | •      | •     |
| VISOR MECHANISM KIT                                  |       |          | •            | •         | •        | •        |        | •     |
| NEW SIDE BRUSHED LOGO KIT                            |       |          |              | •         | •        | •        |        | •     |
| INNER PAD KIT                                        | •     |          |              |           | •        | •        | •      | •     |
| CHEEK PADS - FGTR EVO - AVIO PRO                     |       |          |              | •         | •        | •        |        |       |
| CHEEK PADS FGTR CLASSIC - FGTR FLUO                  |       | П        | •            | •         | П        | П        | П      | П     |
| CHEEK PADS ARROW / RAPTOR                            |       | П        | П            | П         | П        | П        | •      | •     |
| CHEEK PADS MINIMOMO                                  |       | •        |              |           |          |          |        |       |