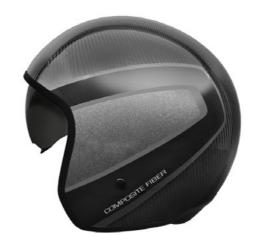

# RAPTOR ARROW

The Raptor is the new jet high-level, its has an elevate quality of construction and it is realized with exclusive graphic elegant sportive. It's a real jet helmet made of composite fibers, it guarantees the highest safety level and lightness. The helmet is characterized by an essential and minimalist style.

# RAPTOR

20

BACTERIA-STATIC ACTION.