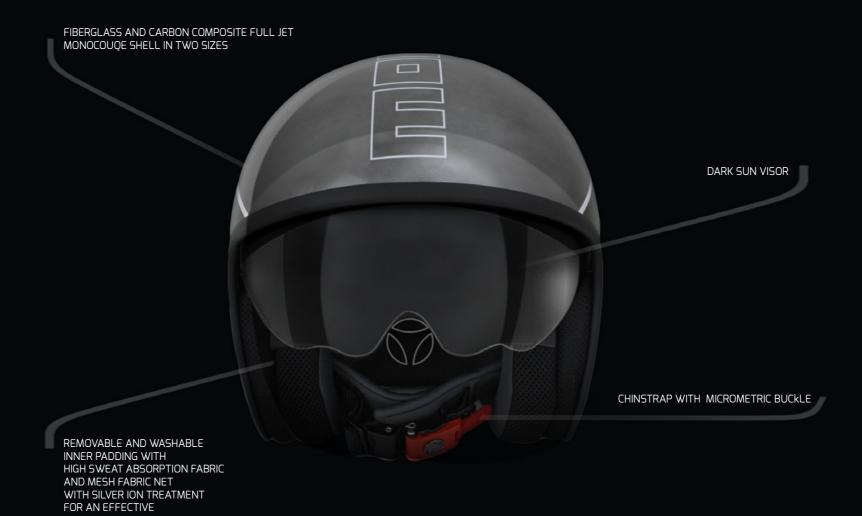

# 

INNER PADDING WITH
HIGH SWEAT ABSORPTION FABRIC
AND MESH FABRIC NET
WITH SILVER ION TREATMENT
FOR AN EFFECTIVE
BACTERIA-STATIC ACTION.

CHINSTRAP WITH MICROMETRIC BUCKLE

GLOSSY BLACK YELLOW LOGO BLACK 1002004005