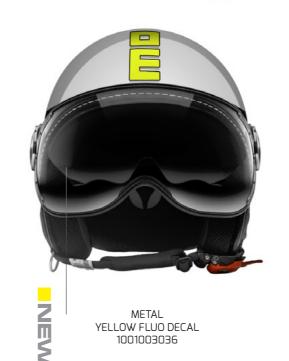

### CAMOUFLAGE EDITION

4

NEW

MATTE BLACK WHITE DECAL 1001003003

FROST TOBACCO

BLACK DECAL

1001003030

GLOSSY WHITE QUARZ BLACK DECAL 1001003008