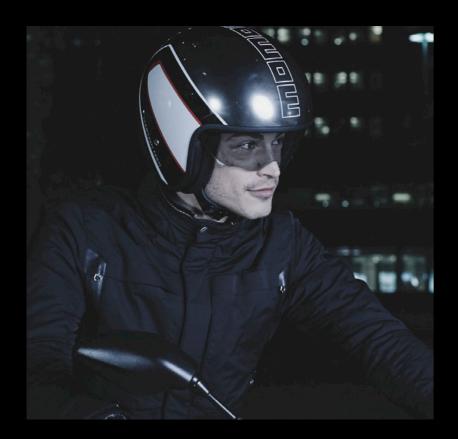

### **FGTR**

Unique shape, elegant core, oustanding design and technical highlights. FGTR and it was born in 2000 as the Urban Demi-Jet Helmet.

Historically inspired by the helmets of helicopter pilots it becomes a cultural phenomenon, a conjuncture between Momodesign's racing past and its present as a design brand that is 100% Italian.

This is the best product to exemplify the reinterpretation of an object designed for daily use according to Momodesign. When Momodesign launched "FGTR" it was decided to put the person and his or her urban lifestyle at the center of everything.

# THE ICON

The inspiration for the shape comes from military helicopter helmets with their rounded visors. "FGTR" has special Soft touch paint, hand-sewn leather and carbon fiber details: a balanced mix of Italian style, technology and design.