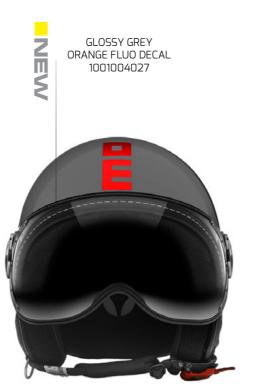

# FGTR FLUO

REMOVABLE AND WASHABLE

CHEEK PADS

MATTE FROST FLUO ORANGE DECAL 

# FGTR FLUO

NEW

### SIZES FROM XXS TO XL