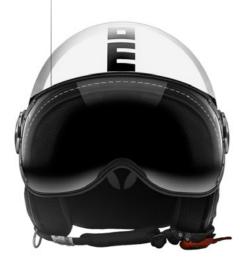

# FGTR CLASSIC

GLOSSY WHITE BLACK LOGO 1001002006

MATTE MILITARY GREEN BLACK LOGO 1001002026

MATTE RED WHITE DECAL 1001002024