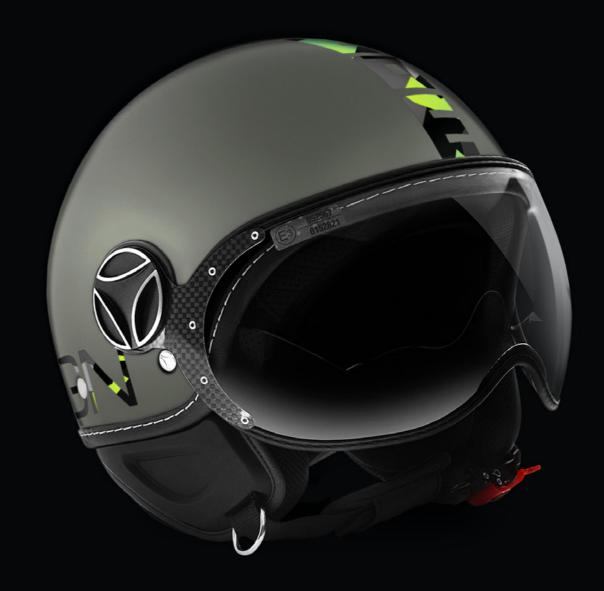

### FGTR EVO

The FGTR EVO has been renewed, strengthening the technological aspect and style. Completely redesigned by MOMODESIGN's Style Center, the FGTR EVO is enriched with functional aesthetic details: an adjustable external visor in optical class, an integrated sun visor, the new visor support screw and the new removable inner padding in anti-bacteriological memory fabric with a more comfortable fit. Dedicated to urban riders who care about style and design.