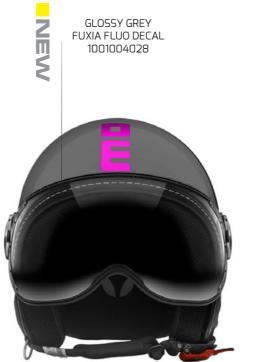

# FGTR FLUO

REMOVABLE AND WASHABLE

CHEEK PADS

MATTE FROST FLUO ORANGE DECAL 

# FGTR FLUO

NEW

### SIZES FROM XXS TO XL