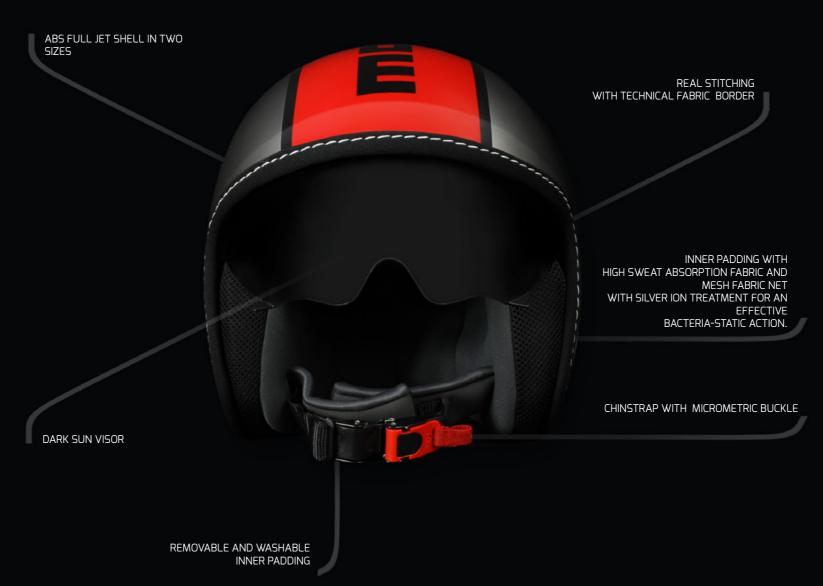

### FGTR EVO

The FGTR EVO has been renewed, strengthening the technological aspect and style. Completely redesigned by MOMODESIGN's Style Center, the FGTR EVO is enriched with functional aesthetic details: an adjustable external visor in optical class, an integrated sun visor, the new visor support screw and the new removable inner padding in anti-bacteriological memory fabric with a more comfortable fit. Dedicated to urban riders who care about style and design.

# 

INNER PADDING WITH
HIGH SWEAT ABSORPTION FABRIC
AND MESH FABRIC NET
WITH SILVER ION TREATMENT
FOR AN EFFECTIVE
BACTERIA-STATIC ACTION.

CHINSTRAP WITH MICROMETRIC BUCKLE

GLOSSY BLACK YELLOW LOGO BLACK 1002004005