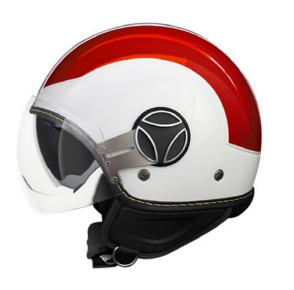

### **FGTR**

Unique shape, elegant core, oustanding design and technical highlights. FGTR and it was born in 2000 as the Urban Demi-Jet Helmet.

Historically inspired by the helmets of helicopter pilots it becomes a cultural phenomenon, a conjuncture between Momodesign's racing past and its present as a design brand that is 100% Italian.

This is the best product to exemplify the reinterpretation of an object designed for daily use according to Momodesign. When Momodesign launched "FGTR" it was decided to put the person and his or her urban lifestyle at the center of everything.

# THE ICON

The inspiration for the shape comes from military helicopter helmets with their rounded visors. "FGTR" has special Soft touch paint, hand-sewn leather and carbon fiber details: a balanced mix of Italian style, technology and design.

The upside-down T logo was a winning concept born to be against to the trend and the style of the firstly 2000 years.