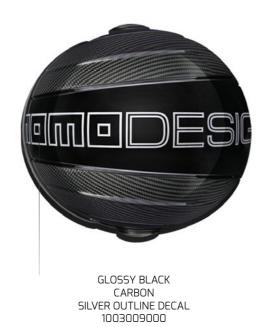

#### STRENGTH

Graphene distributes the impact force of the impact better than any other material. This allowed us to produce a more durable helmet, improving the safety.

GRAPHENE CHROME DECAL 1001005000 The first graphene helmet ever made, result of the material quality, production process and reached performances. The Graphene due to the material's particular properties, it is able to distribute the force of an impact better than any other material. Graphene is also an excellent conductor of heat. This additional property has enabled us to create a avant-garde helmet whose high impact resistance is maintained even under conditions of extrem ambient temperatures. Due to graphene's capacity for dissipating heat, the helmet's thermoregulatory outer shell allows the wearer to feel comfortable even during direct exposure to the sun.