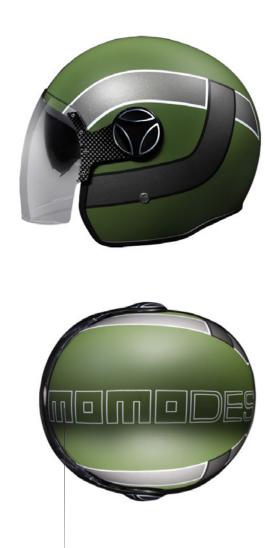

### BLADE

THE EVOLUTION
OF A STYLE
ESSENTIAL

BLADE, the innovative Jet model has a shell of contained dimension, coated with a special metal paint that gives a materic visual and tactile effect, in contrast with the linear and shiny central graphic characterized by the logo. Blade is designed for the young urban riders those who are very attentive to fashion and trends and seek high-energy style and color, without sacrificing quality and safety.