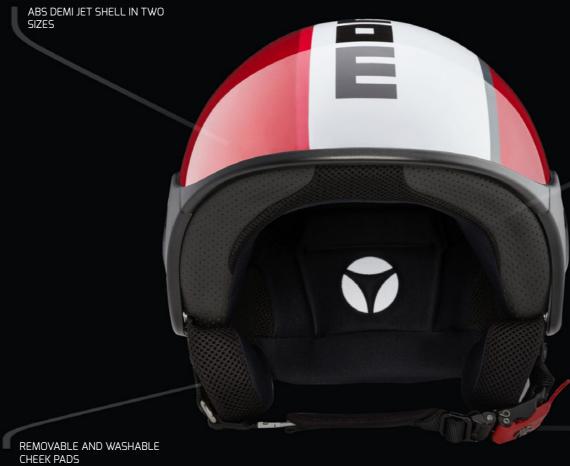

### FGTR EVO

The FGTR EVO has been renewed, strengthening the technological aspect and style. Completely redesigned by MOMODESIGN's Style Center, the FGTR EVO is enriched with functional aesthetic details: an adjustable external visor in optical class, an integrated sun visor, the new visor support screw and the new removable inner padding in anti-bacteriological memory fabric with a more comfortable fit. Dedicated to urban riders who care about style and design.