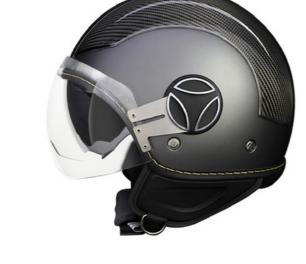

### **FGTR**

Unique shape, elegant core, oustanding design and technical highlights. FGTR and it was born in 2000 as the Urban Demi-Jet Helmet.

Historically inspired by the helmets of helicopter pilots it becomes a cultural phenomenon, a conjuncture between Momodesign's racing past and its present as a design brand that is 100% Italian.

This is the best product to exemplify the reinterpretation of an object designed for daily use according to Momodesign. When Momodesign launched "FGTR" it was decided to put the person and his or her urban lifestyle at the center of everything.

# THE ICON

The inspiration for the shape comes from military helicopter helmets with their rounded visors. "FGTR" has special Soft touch paint, hand-sewn leather and carbon fiber details: a balanced mix of Italian style, technology and design.

The upside-down T logo was a winning concept born to be against to the trend and the style of the firstly 2000 years.