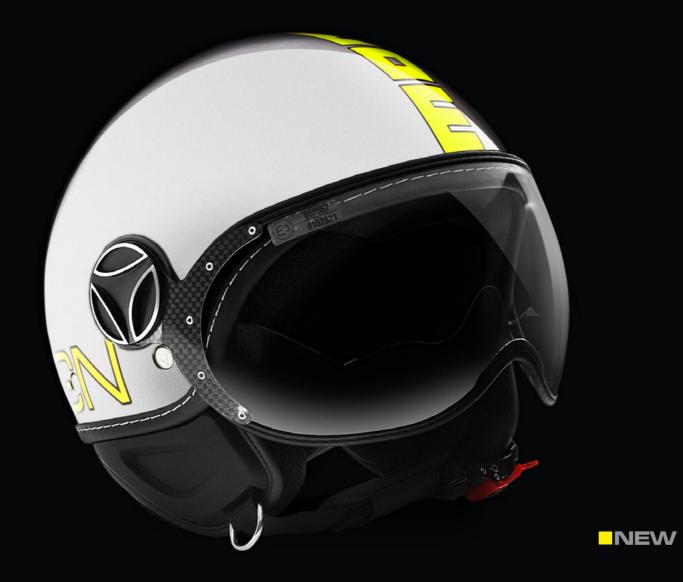

### FGTR EVO

The FGTR EVO has been renewed, strengthening the technological aspect and style. Completely redesigned by MOMODESIGN's Style Center, the FGTR EVO is enriched with functional aesthetic details: an adjustable external visor in optical class, an integrated sun visor, the new visor support screw and the new removable inner padding in anti-bacteriological memory fabric with a more comfortable fit. Dedicated to urban riders who care about style and design.