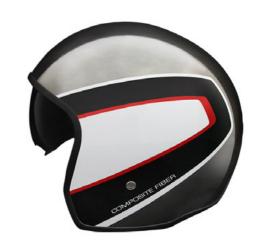

# RAPTOR ARROW

The Raptor is the new jet high-level, its has an elevate quality of construction and it is realized with exclusive graphic elegant sportive. It's a real jet helmet made of composite fibers, it guarantees the highest safety level and lightness. The helmet is characterized by an essential and minimalist style.

# RAPTOR

20

BACTERIA-STATIC ACTION.

# ARROW

### CARBON EDITION

NEW

DARK SILVER OUTLINE DECAL 1014050003

METAL WHITE OUTLINE DECAL 1014050001