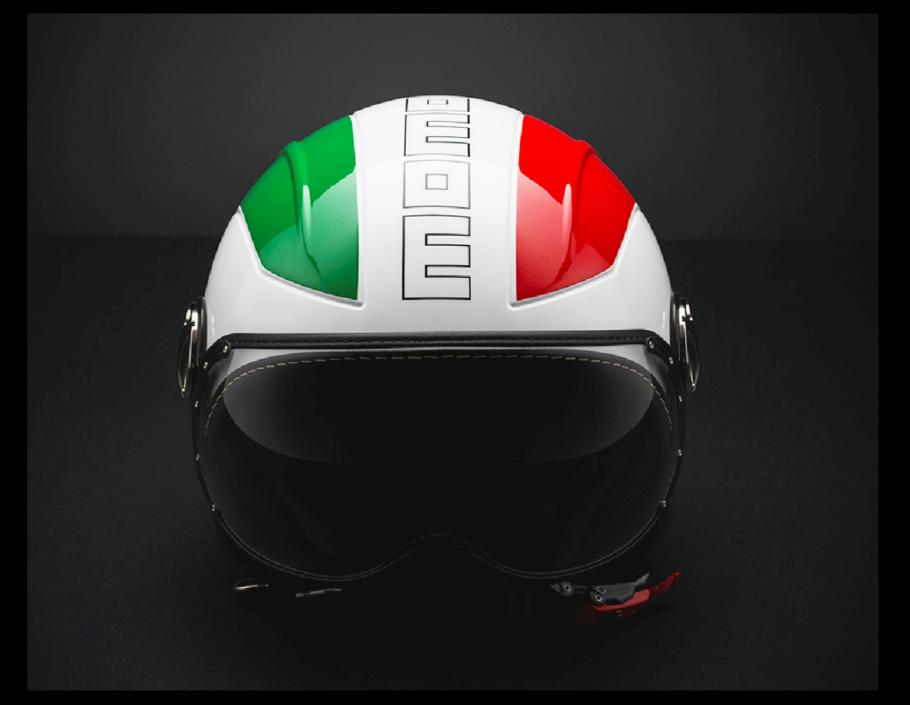

# 100% MADE IN ITALY

A blend of tradition and culture, with a large dose of innovative and creative expertise, Italian style is the added value in every MOMODESIGN creation and it transforms simple objects into iconic pieces. We have always tried to understand and anticipate market

trends, focusing on quality, safety and innovation.

Thanks to Made in Italy we obtain high quality products through innovative machinery, techniques and process with a skillfull craftmanship and technology mix.

The Italian style gives our helmets an unique and distinctive

touch.