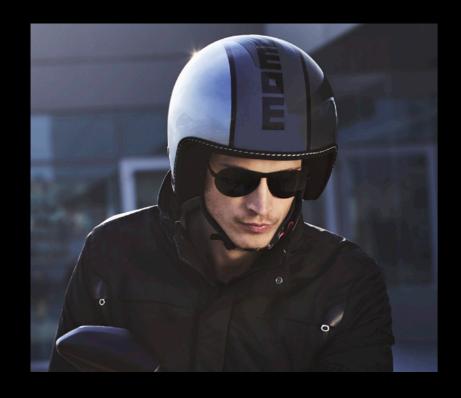

### **FGTR**

Unique shape, elegant core, oustanding design and technical highlights. FGTR and it was born in 2000 as the Urban Demi-Jet Helmet.

Historically inspired by the helmets of helicopter pilots it becomes a cultural phenomenon, a conjuncture between Momodesign's racing past and its present as a design brand that is 100% Italian.

This is the best product to exemplify the reinterpretation of an object designed for daily use according to Momodesign. When Momodesign launched "FGTR" it was decided to put the person and his or her urban lifestyle at the center of everything.

# THE ICON

The inspiration for the shape comes from military helicopter helmets with their rounded visors. "FGTR" has special Soft touch paint, hand-sewn leather and carbon fiber details: a balanced mix of Italian style, technology and design.

The upside-down T logo was a winning concept born to be against to the trend and the style of the firstly 2000 years.