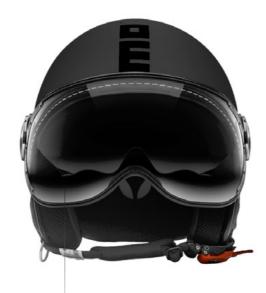

### BLADE

THE EVOLUTION
OF A STYLE
ESSENTIAL

BLADE, the innovative Jet model has a shell of contained dimension, coated with a special metal paint that gives a materic visual and tactile effect, in contrast with the linear and shiny central graphic characterized by the logo. Blade is designed for the young urban riders those who are very attentive to fashion and trends and seek high-energy style and color, without sacrificing quality and safety.

# BLADE

### BLACK EDITION

NEW