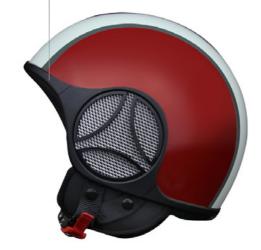

# 

GLAM

The logo becomes the main actor in the MINIMOMO helmet with special inserts in aluminum net. A minimalist design model, available in a sophisticated color range. Characterized by its deliberately simple linear design, this helmet is designed for the most stylish motorcycle-scooter riders who will wear it when riding their own special bikes.