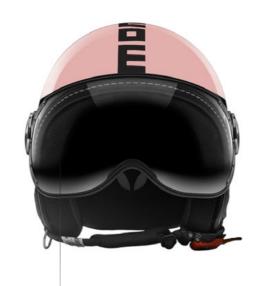

# FGTR CLASSIC

GLOSSY WHITE BLACK LOGO 1001002006

MATTE MILITARY GREEN BLACK LOGO 1001002026

MATTE RED WHITE DECAL 1001002024