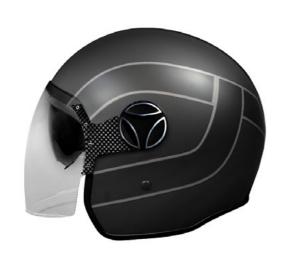

### BLADE

THE EVOLUTION
OF A STYLE
ESSENTIAL

BLADE, the innovative Jet model has a shell of contained dimension, coated with a special metal paint that gives a materic visual and tactile effect, in contrast with the linear and shiny central graphic characterized by the logo. Blade is designed for the young urban riders those who are very attentive to fashion and trends and seek high-energy style and color, without sacrificing quality and safety.