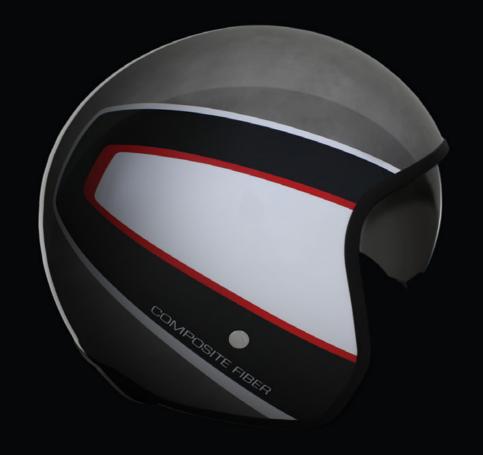

# RAPTOR ARROW

The Raptor is the new jet high-level, its has an elevate quality of construction and it is realized with exclusive graphic elegant sportive. It's a real jet helmet made of composite fibers, it guarantees the highest safety level and lightness. The helmet is characterized by an essential and minimalist style.

# RAPTOR

20

BACTERIA-STATIC ACTION.

# ARROW