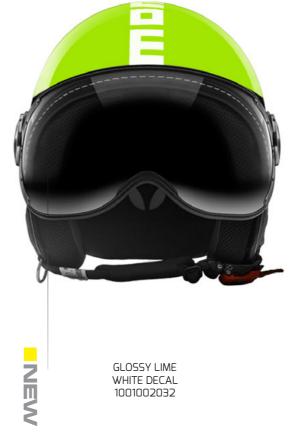

# FGTR CLASSIC

GLOSSY WHITE BLACK LOGO 1001002006

MATTE MILITARY GREEN BLACK LOGO 1001002026

MATTE RED WHITE DECAL 1001002024