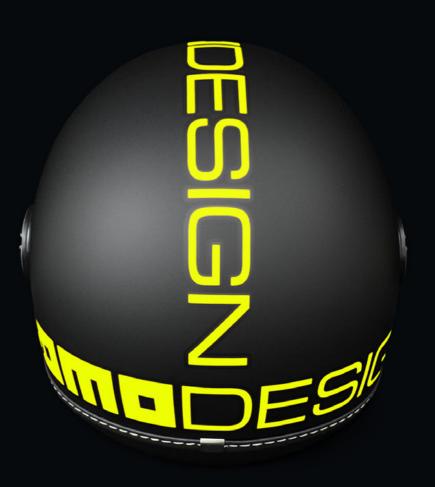

# 

GLAM

The logo becomes the main actor in the MINIMOMO helmet with special inserts in aluminum net. A minimalist design model, available in a sophisticated color range. Characterized by its deliberately simple linear design, this helmet is designed for the most stylish motorcycle-scooter riders who will wear it when riding their own special bikes.