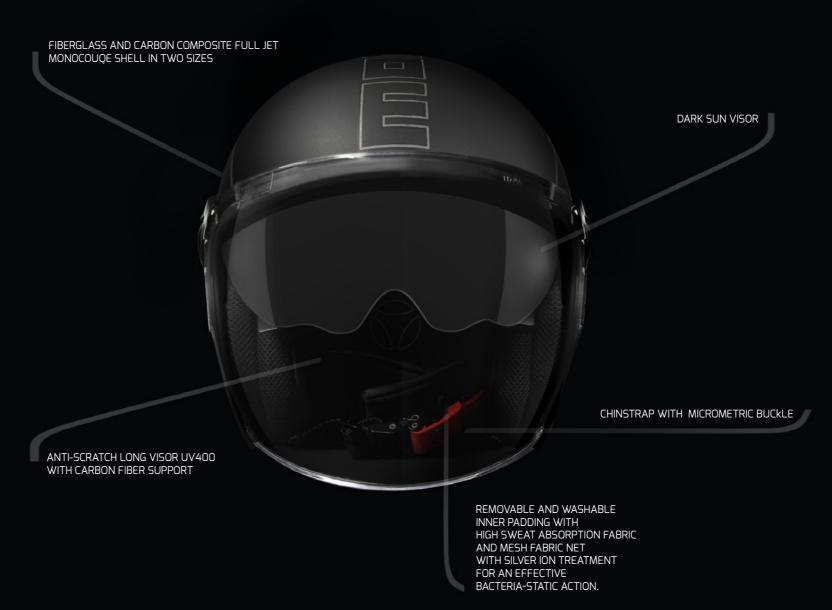

# RAPTOR ARROW

The Raptor is the new jet high-level, its has an elevate quality of construction and it is realized with exclusive graphic elegant sportive. It's a real jet helmet made of composite fibers, it guarantees the highest safety level and lightness. The helmet is characterized by an essential and minimalist style.

# RAPTOR

20

BACTERIA-STATIC ACTION.

# ARROW

### CARBON EDITION

NEW

DARK SILVER OUTLINE DECAL 1014050003

METAL WHITE OUTLINE DECAL 1014050001