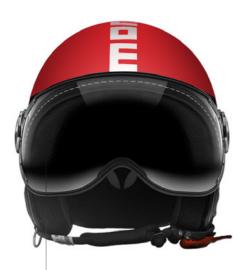

# FGTR CLASSIC

GLOSSY WHITE BLACK LOGO 1001002006

MATTE MILITARY GREEN BLACK LOGO 1001002026

MATTE RED WHITE DECAL 1001002024