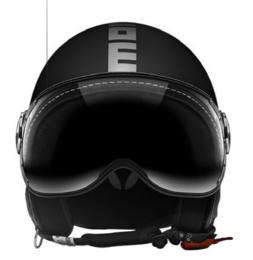

# FGTR CLASSIC

GLOSSY WHITE BLACK LOGO 1001002006

MATTE MILITARY GREEN BLACK LOGO 1001002026

MATTE RED WHITE DECAL 1001002024