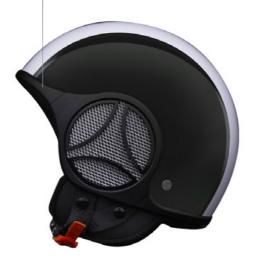

# 

GLAM

The logo becomes the main actor in the MINIMOMO helmet with special inserts in aluminum net. A minimalist design model, available in a sophisticated color range. Characterized by its deliberately simple linear design, this helmet is designed for the most stylish motorcycle-scooter riders who will wear it when riding their own special bikes.