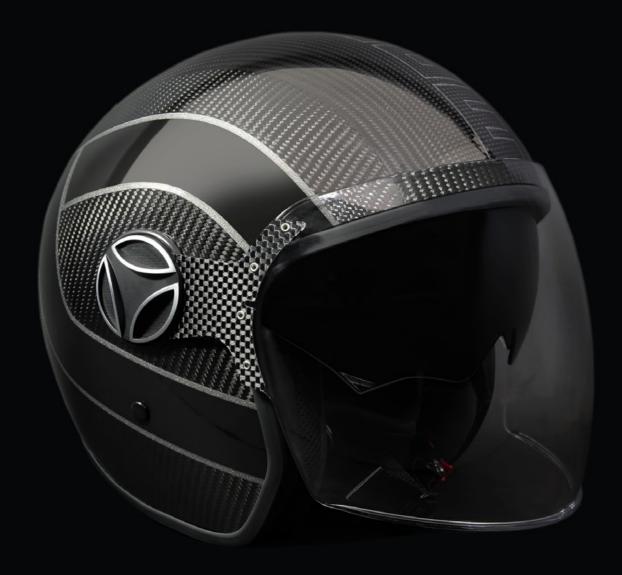

# RAPTOR ARROW

The Raptor is the new jet high-level, its has an elevate quality of construction and it is realized with exclusive graphic elegant sportive. It's a real jet helmet made of composite fibers, it guarantees the highest safety level and lightness. The helmet is characterized by an essential and minimalist style.

# RAPTOR

20

BACTERIA-STATIC ACTION.

# ARROW

### CARBON EDITION

NEW

DARK SILVER OUTLINE DECAL 1014050003

METAL WHITE OUTLINE DECAL 1014050001