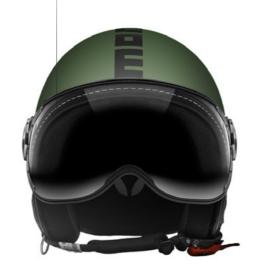

# FGTR CLASSIC

GLOSSY WHITE BLACK LOGO 1001002006

MATTE MILITARY GREEN BLACK LOGO 1001002026

MATTE RED WHITE DECAL 1001002024