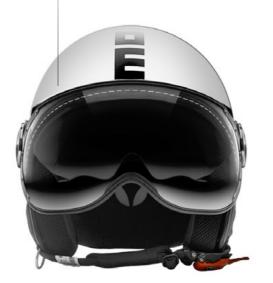

### BLADE

THE EVOLUTION
OF A STYLE
ESSENTIAL

BLADE, the innovative Jet model has a shell of contained dimension, coated with a special metal paint that gives a materic visual and tactile effect, in contrast with the linear and shiny central graphic characterized by the logo. Blade is designed for the young urban riders those who are very attentive to fashion and trends and seek high-energy style and color, without sacrificing quality and safety.

# BLADE