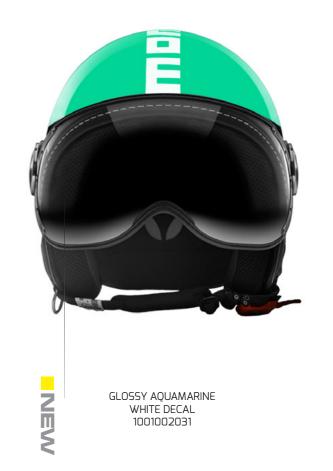

# FGTR CLASSIC

GLOSSY WHITE BLACK LOGO 1001002006

MATTE MILITARY GREEN BLACK LOGO 1001002026

MATTE RED WHITE DECAL 1001002024