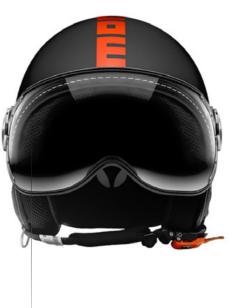

thermal comfort.

### FGTR EVO

The FGTR EVO has been renewed, strengthening the technological aspect and style. Completely redesigned by MOMODESIGN's Style Center, the FGTR EVO is enriched with functional aesthetic details: an adjustable external visor in optical class, an integrated sun visor, the new visor support screw and the new removable inner padding in anti-bacteriological memory fabric with a more comfortable fit. Dedicated to urban riders who care about style and design.







### CAMOUFLAGE EDITION





4

NEW

MATTE BLACK WHITE DECAL 1001003003





FROST TOBACCO

BLACK DECAL

1001003030

GLOSSY WHITE QUARZ BLACK DECAL 1001003008





FROST TITANIUM ASPHALT DECAL 1001003029









SIZES FROM XXS TO XL

# FGTR FLUO





REMOVABLE AND WASHABLE

CHEEK PADS





















MATTE FROST FLUO ORANGE DECAL 



# FGTR FLUO





NEW

### SIZES FROM XXS TO XL













# FGTR CLASSIC







GLOSSY WHITE BLACK LOGO 1001002006



MATTE MILITARY GREEN BLACK LOGO 1001002026











MATTE RED WHITE DECAL 1001002024









### AVIO PRO

AVIO is an aeronautical inspired helmet. It is the first MOMODESIGN helmet totally made out of composite material to guarantee higher safe-ty standards and extreme lightness. A new version with an exceptional restyling that optimize the performance with a new medium visor and a new steel visor support for a dynamic and aggressive style emphasized by an exclusive design of the shell





















VERDE / BIANCO / ROSSO 150° BLACK OUTLINE DECAL 1003008001

# 



GLAM



The logo becomes the main actor in the MINIMOMO helmet