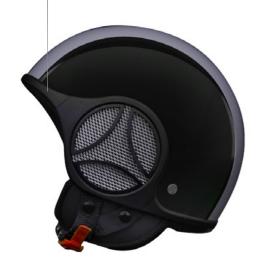

# 

GLAM

The logo becomes the main actor in the MINIMOMO helmet with special inserts in aluminum net. A minimalist design model, available in a sophisticated color range. Characterized by its deliberately simple linear design, this helmet is designed for the most stylish motorcycle-scooter riders who will wear it when riding their own special bikes.