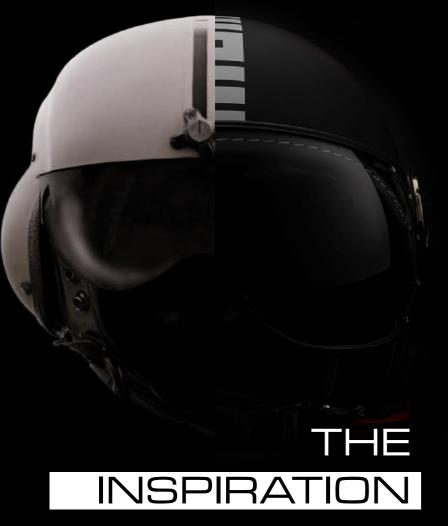

### **FGTR**

Unique shape, elegant core, oustanding design and technical highlights. FGTR and it was born in 2000 as the Urban Demi-Jet Helmet.

Historically inspired by the helmets of helicopter pilots it becomes a cultural phenomenon, a conjuncture between Momodesign's racing past and its present as a design brand that is 100% Italian.

This is the best product to exemplify the reinterpretation of an object designed for daily use according to Momodesign. When Momodesign launched "FGTR" it was decided to put the person and his or her urban lifestyle at the center of everything.

# THE ICON

The inspiration for the shape comes from military helicopter helmets with their rounded visors. "FGTR" has special Soft touch paint, hand-sewn leather and carbon fiber details: a balanced mix of Italian style, technology and design.

The upside-down T logo was a winning concept born to be against to the trend and the style of the firstly 2000 years.