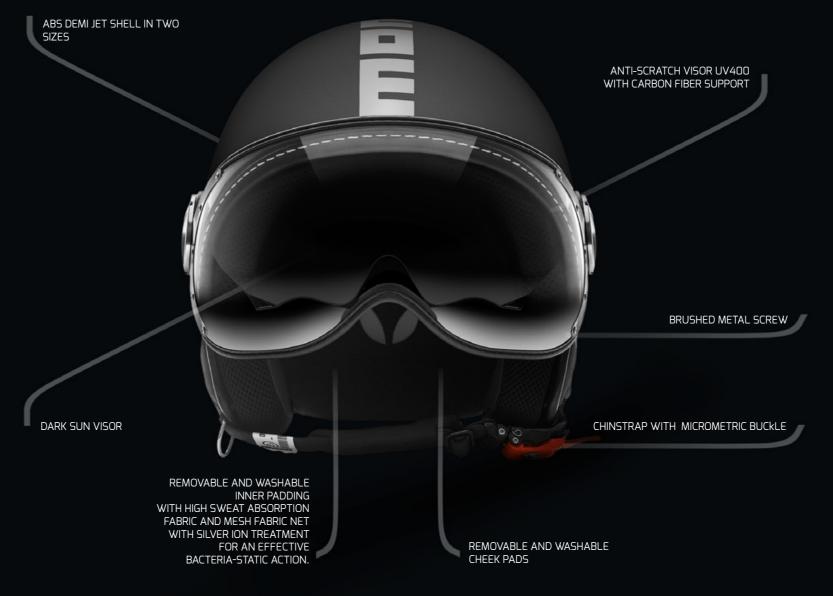

### FGTR EVO

The FGTR EVO has been renewed, strengthening the technological aspect and style. Completely redesigned by MOMODESIGN's Style Center, the FGTR EVO is enriched with functional aesthetic details: an adjustable external visor in optical class, an integrated sun visor, the new visor support screw and the new removable inner padding in anti-bacteriological memory fabric with a more comfortable fit. Dedicated to urban riders who care about style and design.

# 

INNER PADDING WITH
HIGH SWEAT ABSORPTION FABRIC
AND MESH FABRIC NET
WITH SILVER ION TREATMENT
FOR AN EFFECTIVE
BACTERIA-STATIC ACTION.

CHINSTRAP WITH MICROMETRIC BUCKLE

GLOSSY BLACK YELLOW LOGO BLACK 1002004005