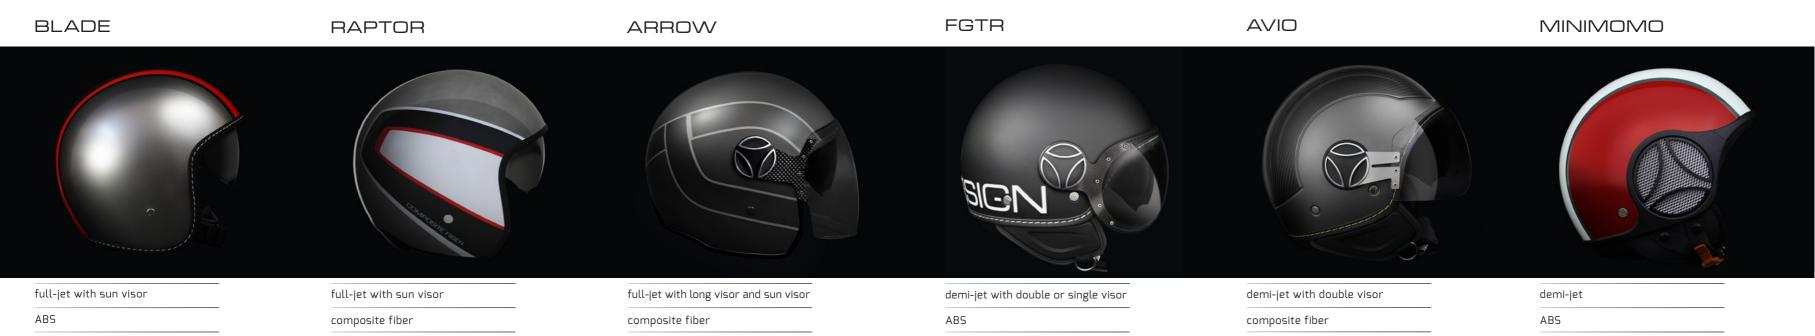

### BLADE

THE EVOLUTION
OF A STYLE
ESSENTIAL

BLADE, the innovative Jet model has a shell of contained dimension, coated with a special metal paint that gives a materic visual and tactile effect, in contrast with the linear and shiny central graphic characterized by the logo. Blade is designed for the young urban riders those who are very attentive to fashion and trends and seek high-energy style and color, without sacrificing quality and safety.

# RAPTOR ARROW

The Raptor is the new jet high-level, its has an elevate quality of construction and it is realized with exclusive graphic elegant sportive. It's a real jet helmet made of composite fibers, it guarantees the highest safety level and lightness. The helmet is characterized by an essential and minimalist style.

### **FGTR**

Unique shape, elegant core, oustanding design and technical highlights. FGTR and it was born in 2000 as the Urban Demi-Jet Helmet.

Historically inspired by the helmets of helicopter pilots it becomes a cultural phenomenon, a conjuncture between Momodesign's racing past and its present as a design brand that is 100% Italian.

### AVIO PRO

AVIO is an aeronautical inspired helmet. It is the first MOMODESIGN helmet totally made out of composite material to guarantee higher safe-ty standards and extreme lightness. A new version with an exceptional restyling that optimize the performance with a new medium visor and a new steel visor support for a dynamic and aggressive style emphasized by an exclusive design of the shell

# 

GLAM

The logo becomes the main actor in the MINIMOMO helmet with special inserts in aluminum net. A minimalist design model, available in a sophisticated color range. Characterized by its deliberately simple linear design, this helmet is designed for the most stylish motorcycle-scooter riders who will wear it when riding their own special bikes.