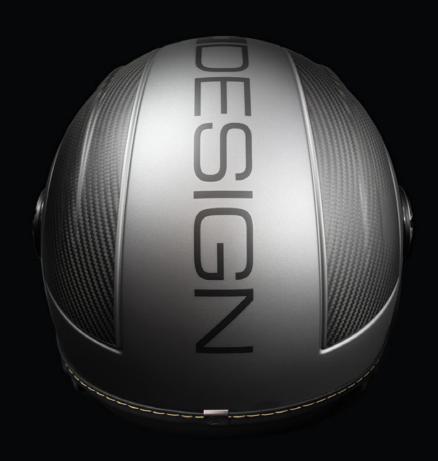

# ST GRAPHENE MOTORBIKE HELMET

**ISTITUTO ITALIANO DI TECNOLOGIA** 

IN COLLABORATION WITH

The company that has established itself over the years as a leading name in Italian design and style, having revolutionised the concept of the Demi Jet motorbike helmet with its FGTR model, Momodesign is tackling safety measure issues, by investing in the development of a graphene helmet with unique performances in terms of resistance to impacts and heat dissipating with a consequent comfort improvement. The project has come about thanks to the close and prestigious partnership between IIT's Graphene Labs and Momodesign

Style Center.

Research, innovation and use of two-dimensional materials: the new era of Momodesign helmets stars from here.