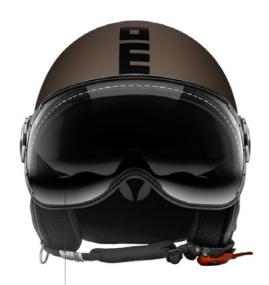

### BLADE

THE EVOLUTION
OF A STYLE
ESSENTIAL

BLADE, the innovative Jet model has a shell of contained dimension, coated with a special metal paint that gives a materic visual and tactile effect, in contrast with the linear and shiny central graphic characterized by the logo. Blade is designed for the young urban riders those who are very attentive to fashion and trends and seek high-energy style and color, without sacrificing quality and safety.

# BLADE