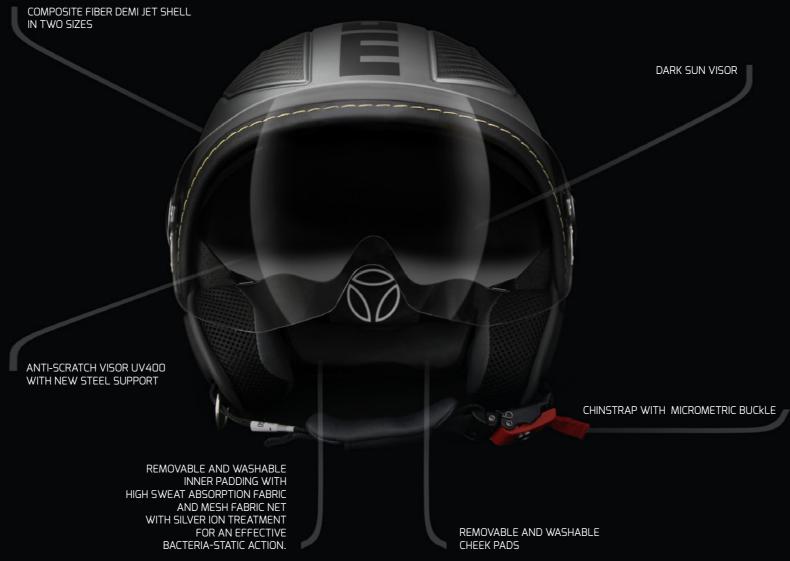

# 

INNER PADDING WITH
HIGH SWEAT ABSORPTION FABRIC
AND MESH FABRIC NET
WITH SILVER ION TREATMENT
FOR AN EFFECTIVE
BACTERIA-STATIC ACTION.

CHINSTRAP WITH MICROMETRIC BUCKLE

GLOSSY BLACK YELLOW LOGO BLACK 1002004005