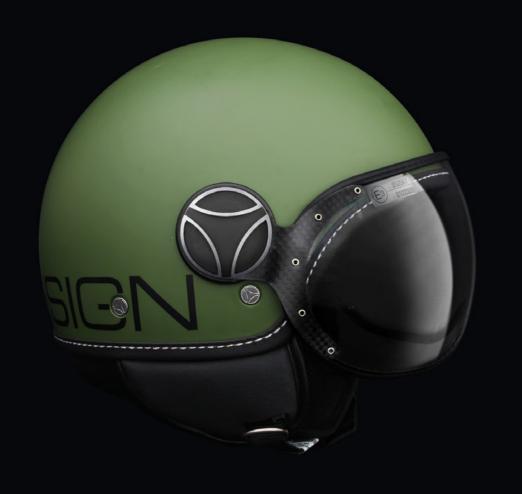

### **FGTR**

Unique shape, elegant core, oustanding design and technical highlights. FGTR and it was born in 2000 as the Urban Demi-Jet Helmet.

Historically inspired by the helmets of helicopter pilots it becomes a cultural phenomenon, a conjuncture between Momodesign's racing past and its present as a design brand that is 100% Italian.

This is the best product to exemplify the reinterpretation of an object designed for daily use according to Momodesign. When Momodesign launched "FGTR" it was decided to put the person and his or her urban lifestyle at the center of everything.

# THE ICON

The inspiration for the shape comes from military helicopter helmets with their rounded visors. "FGTR" has special Soft touch paint, hand-sewn leather and carbon fiber details: a balanced mix of Italian style, technology and design.

The upside-down T logo was a winning concept born to be against to the trend and the style of the firstly 2000 years.