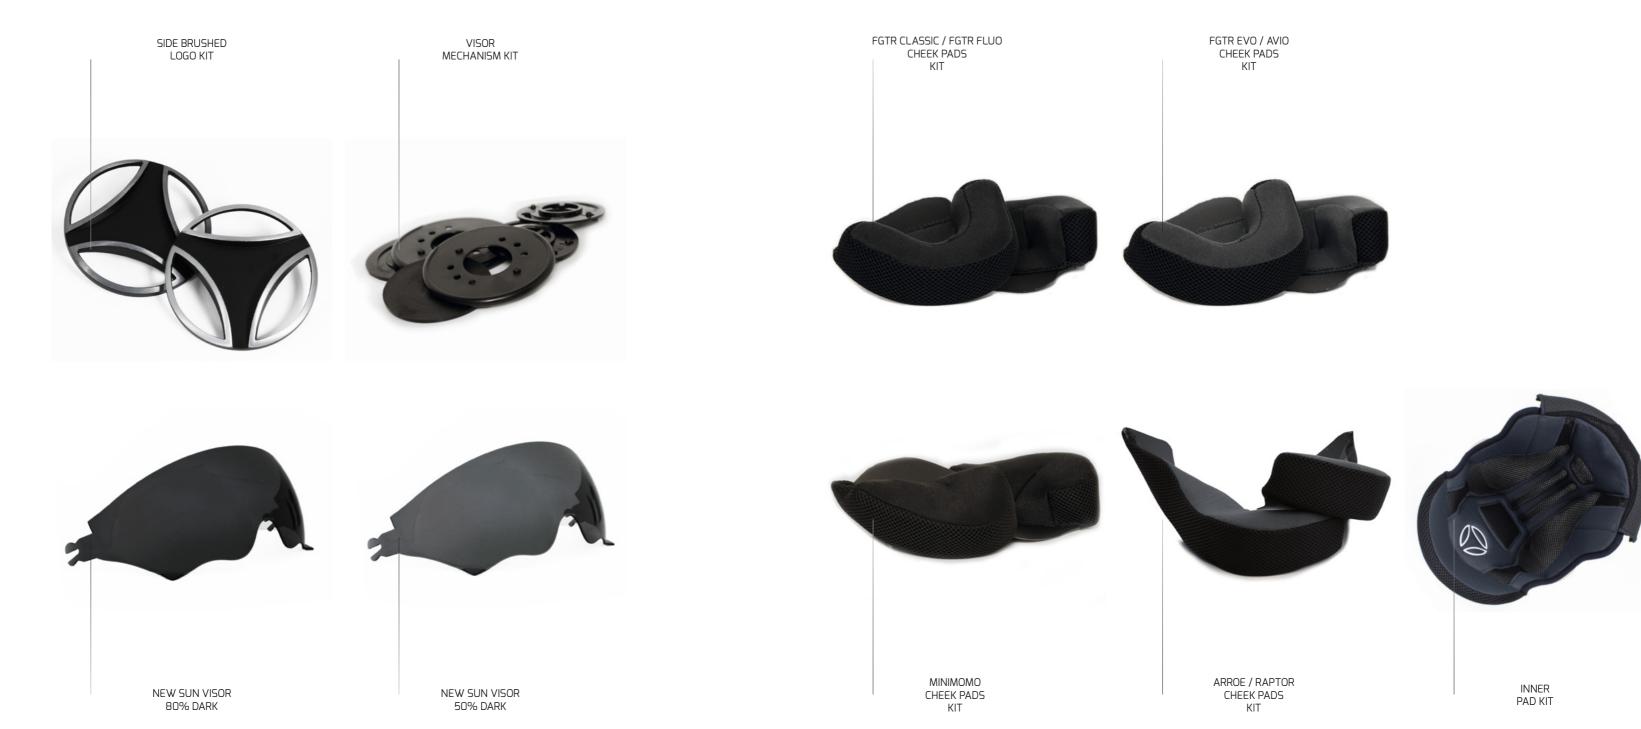

# SPARE PARTS

|                                                      | BLADE | MINIMOMO | FGTR CLASSIC | FGTR FLUO | FGTR EVO | AVIO PRO | RAPTOR | ARROW |
|------------------------------------------------------|-------|----------|--------------|-----------|----------|----------|--------|-------|
| STANDARD CLEAR VISOR SCRATCH RESISTANT               |       |          | •            | •         | •        |          |        |       |
| STANDARD VISOR 80% DARK SCRATCH RESISTANT            |       |          | •            | •         | •        |          |        |       |
| STANDARD CLEAR VISOR SCRATCH RESISTANT - AVIO PRO    |       |          |              |           |          | •        |        |       |
| STANDARD VISOR 80% DARK SCRATCH RESISTANT - AVIO PRO |       |          |              |           |          | •        |        |       |
| LONG CLEAR VISOR SCRATCH RESISTANT - ARROW           |       |          |              |           |          |          |        | •     |
| LONG VISOR 80% DARK SCRATCH RESISTANT - ARROW        |       |          |              |           |          |          |        | •     |
| SUN VISOR 50% DARK                                   | •     |          |              |           | •        | •        | •      | •     |
| SUN VISOR 80% DARK                                   | •     |          |              |           | •        | •        | •      | •     |
| VISOR MECHANISM KIT                                  |       |          | •            | •         | •        | •        |        | •     |
| NEW SIDE BRUSHED LOGO KIT                            |       |          |              | •         | •        | •        |        | •     |
| INNER PAD KIT                                        | •     |          |              |           | •        | •        | •      | •     |
| CHEEK PADS - FGTR EVO - AVIO PRO                     |       |          |              | •         | •        | •        |        |       |
| CHEEK PADS FGTR CLASSIC - FGTR FLUO                  |       | П        | •            | •         | П        | П        | П      | П     |
| CHEEK PADS ARROW / RAPTOR                            |       | П        | П            | П         | П        | П        | •      | •     |
| CHEEK PADS MINIMOMO                                  |       | •        |              |           |          |          |        |       |