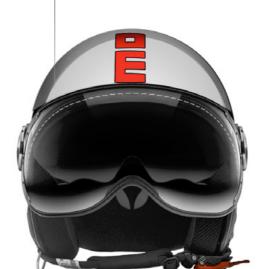

# FGTR FLUO

REMOVABLE AND WASHABLE

CHEEK PADS

MATTE FROST FLUO ORANGE DECAL 

# FGTR FLUO

NEW