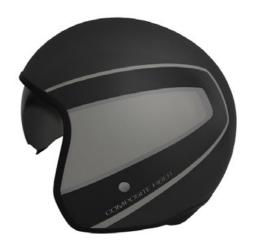

# RAPTOR ARROW

The Raptor is the new jet high-level, its has an elevate quality of construction and it is realized with exclusive graphic elegant sportive. It's a real jet helmet made of composite fibers, it guarantees the highest safety level and lightness. The helmet is characterized by an essential and minimalist style.

# RAPTOR

20

BACTERIA-STATIC ACTION.