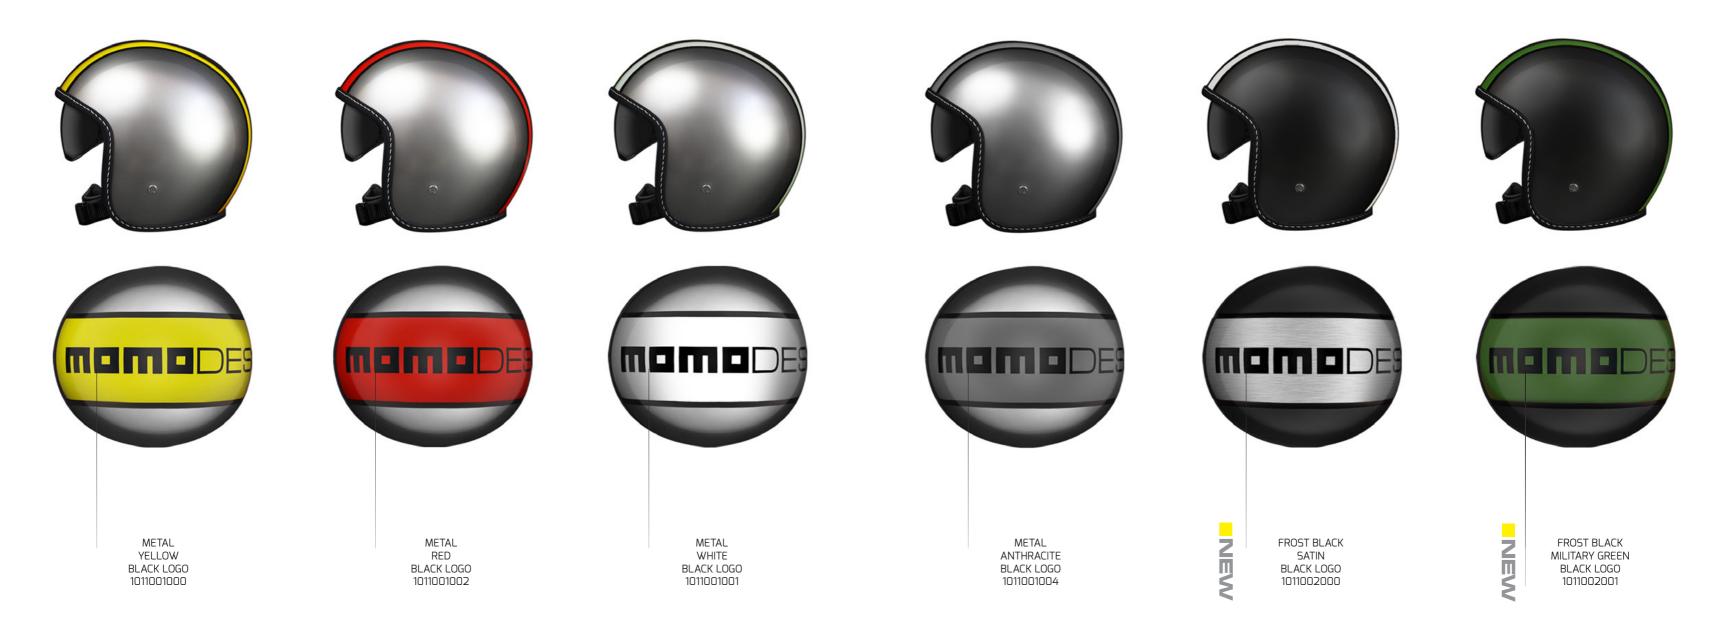

# FGTR CLASSIC

GLOSSY WHITE BLACK LOGO 1001002006

MATTE MILITARY GREEN BLACK LOGO 1001002026

MATTE RED WHITE DECAL 1001002024