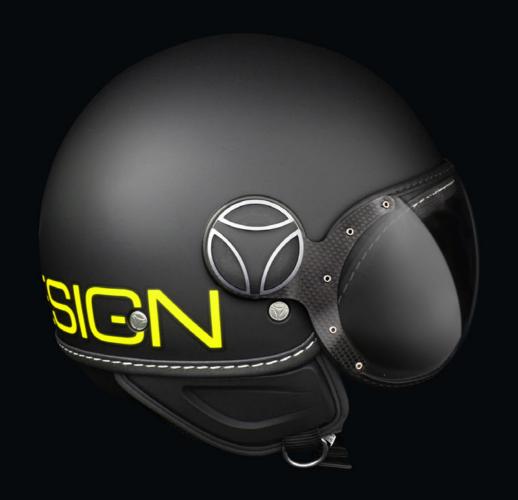

# 

GLAM

The logo becomes the main actor in the MINIMOMO helmet with special inserts in aluminum net. A minimalist design model, available in a sophisticated color range. Characterized by its deliberately simple linear design, this helmet is designed for the most stylish motorcycle-scooter riders who will wear it when riding their own special bikes.

# 

INNER PADDING WITH
HIGH SWEAT ABSORPTION FABRIC
AND MESH FABRIC NET
WITH SILVER ION TREATMENT
FOR AN EFFECTIVE
BACTERIA-STATIC ACTION.

CHINSTRAP WITH MICROMETRIC BUCKLE

GLOSSY BLACK YELLOW LOGO BLACK 1002004005

GLOSSY BORDEAUX ANTHRACITE LOGO BLACK 1002004002

GLOSSY ANTHRACITE BORDEAUX LOGO BLACK 1002004003