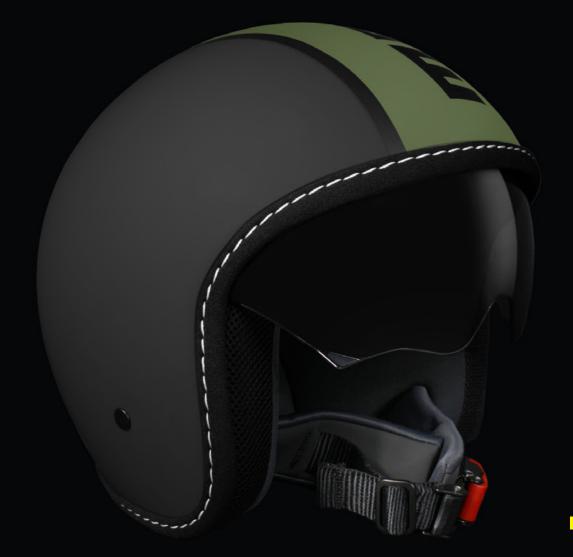

# FGTR CLASSIC

GLOSSY WHITE BLACK LOGO 1001002006

MATTE MILITARY GREEN BLACK LOGO 1001002026

MATTE RED WHITE DECAL 1001002024