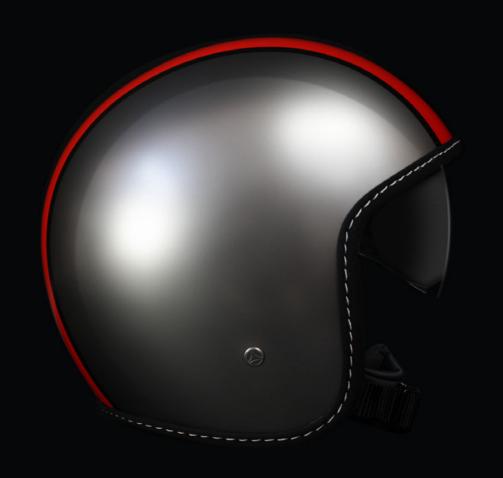

### BLADE

THE EVOLUTION
OF A STYLE
ESSENTIAL

BLADE, the innovative Jet model has a shell of contained dimension, coated with a special metal paint that gives a materic visual and tactile effect, in contrast with the linear and shiny central graphic characterized by the logo. Blade is designed for the young urban riders those who are very attentive to fashion and trends and seek high-energy style and color, without sacrificing quality and safety.