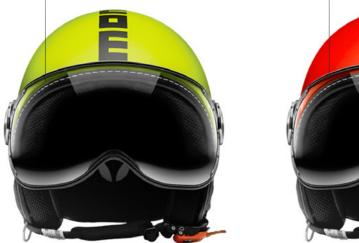

# FGTR FLUO

REMOVABLE AND WASHABLE

CHEEK PADS

MATTE FROST FLUO ORANGE DECAL 

# FGTR FLUO

NEW

### SIZES FROM XXS TO XL