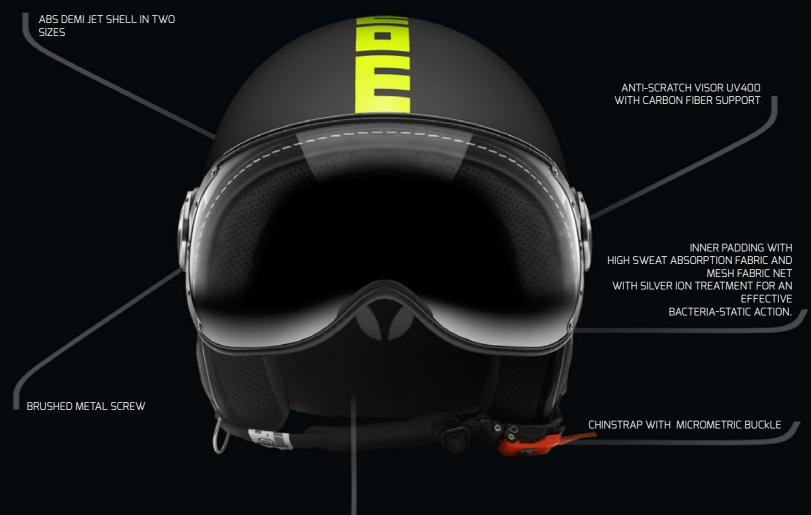

# 

INNER PADDING WITH
HIGH SWEAT ABSORPTION FABRIC
AND MESH FABRIC NET
WITH SILVER ION TREATMENT
FOR AN EFFECTIVE
BACTERIA-STATIC ACTION.

CHINSTRAP WITH MICROMETRIC BUCKLE

GLOSSY BLACK YELLOW LOGO BLACK 1002004005