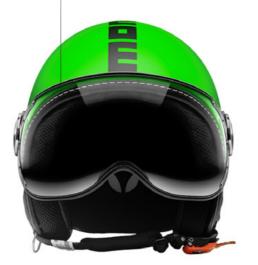

proves thermal comfort.

### FGTR EVO

The FGTR EVO has been renewed, strengthening the technological aspect and style. Completely redesigned by MOMODESIGN's Style Center, the FGTR EVO is enriched with functional aesthetic details: an adjustable external visor in optical class, an integrated sun visor, the new visor support screw and the new removable inner padding in anti-bacteriological memory fabric with a more comfortable fit. Dedicated to urban riders who care about style and design.







### CAMOUFLAGE EDITION





4

NEW

MATTE BLACK WHITE DECAL 1001003003





FROST TOBACCO

BLACK DECAL

1001003030

GLOSSY WHITE QUARZ BLACK DECAL 1001003008





FROST TITANIUM ASPHALT DECAL 1001003029









SIZES FROM XXS TO XL

# FGTR FLUO





REMOVABLE AND WASHABLE

CHEEK PADS





















MATTE FROST FLUO ORANGE DECAL 



# FGTR FLUO





NEW

### SIZES FROM XXS TO XL













# FGTR CLASSIC







GLOSSY WHITE BLACK LOGO 1001002006



MATTE MILITARY GREEN BLACK LOGO 1001002026











MATTE RED WHITE DECAL 1001002024









### AVIO PRO

AVIO is an aeronautical inspired helmet. It is the first MOMODESIGN helmet totally made out of composite material to guarantee higher safe-ty standards and extreme lightness. A new version with an exceptional restyling that optimize the performance with a new medium visor and a new steel visor support for a dynamic and aggressive style emphasized by an exclusive design of the shell





















VERDE / BIANCO / ROSSO 150° BLACK OUTLINE DECAL 1003008001

# 



GLAM



The logo becomes the main actor in the MINIMOMO