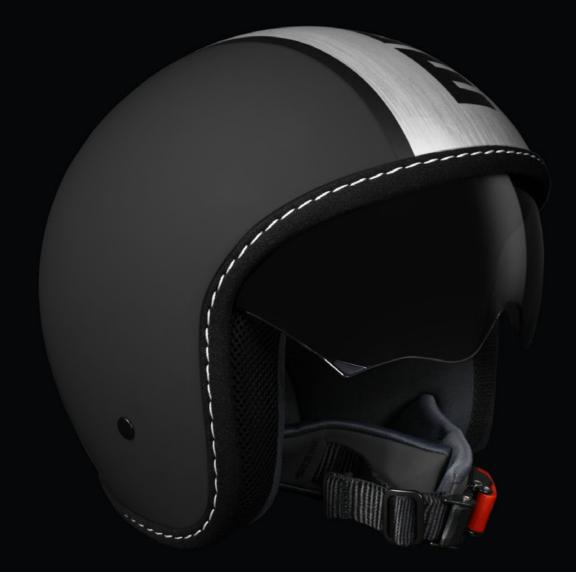

### BLADE

THE EVOLUTION
OF A STYLE
ESSENTIAL

BLADE, the innovative Jet model has a shell of contained dimension, coated with a special metal paint that gives a materic visual and tactile effect, in contrast with the linear and shiny central graphic characterized by the logo. Blade is designed for the young urban riders those who are very attentive to fashion and trends and seek high-energy style and color, without sacrificing quality and safety.