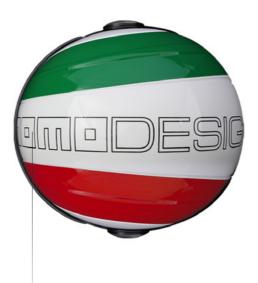

### AVIO PRO

AVIO is an aeronautical inspired helmet. It is the first MOMODESIGN helmet totally made out of composite material to guarantee higher safe-ty standards and extreme lightness. A new version with an exceptional restyling that optimize the performance with a new medium visor and a new steel visor support for a dynamic and aggressive style emphasized by an exclusive design of the shell

VERDE / BIANCO / ROSSO 150° BLACK OUTLINE DECAL 1003008001