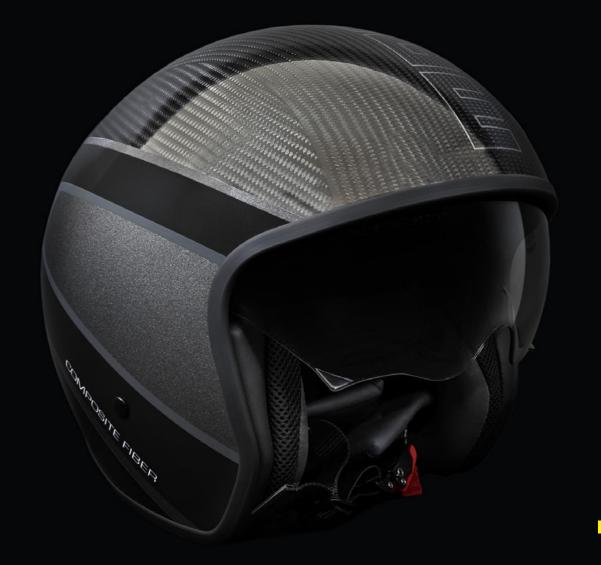

# RAPTOR ARROW

The Raptor is the new jet high-level, its has an elevate quality of construction and it is realized with exclusive graphic elegant sportive. It's a real jet helmet made of composite fibers, it guarantees the highest safety level and lightness. The helmet is characterized by an essential and minimalist style.

# RAPTOR

20

BACTERIA-STATIC ACTION.

# ARROW