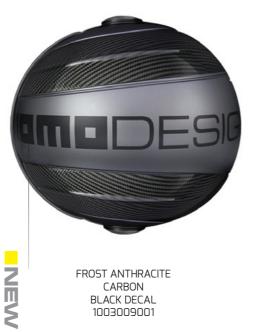

### **GRAPHENE 1.0**

#### STRENGTH

Graphene distributes the impact force of the impact better than any other material. This allowed us to produce a more durable helmet, improving the safety.

GRAPHENE CHROME DECAL 1001005000 The first graphene helmet ever made, result of the material quality, production process and reached performances. The Graphene due to the material's particular properties, it is able to distribute the force of an impact better than any other material. Graphene is also an excellent conductor of heat. This additional property has enabled us to create a avant-garde helmet whose high impact resistance is maintained even under conditions of extrem ambient temperatures. Due to graphene's capacity for dissipating heat, the helmet's thermoregulatory outer shell allows the wearer to feel comfortable even during direct exposure to the sun.