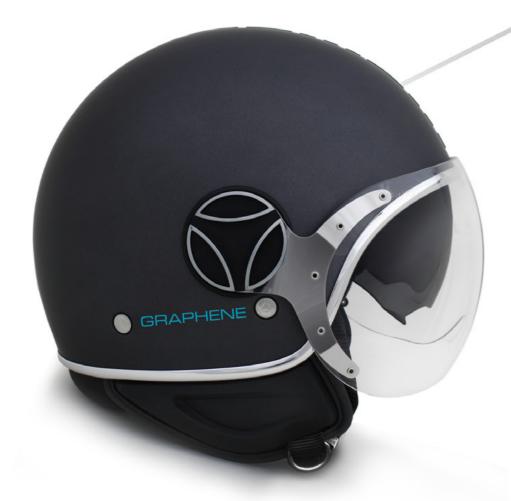

# ST GRAPHENE MOTORBIKE HELMET

**ISTITUTO ITALIANO DI TECNOLOGIA** 

IN COLLABORATION WITH

The company that has established itself over the years as a leading name in Italian design and style, having revolutionised the concept of the Demi Jet motorbike helmet with its FGTR model, Momodesign is tackling safety measure issues, by investing in the development of a graphene helmet with unique performances in terms of resistance to impacts and heat dissipating with a consequent comfort improvement. The project has come about thanks to the close and prestigious partnership between IIT's Graphene Labs and Momodesign

Style Center.

Research, innovation and use of two-dimensional materials: the new era of Momodesign helmets stars from here.

#### STRENGTH

Graphene distributes the impact force of the impact better than any other material. This allowed us to produce a more durable helmet, improving the safety.

GRAPHENE CHROME DECAL 1001005000 The first graphene helmet ever made, result of the material quality, production process and reached performances. The Graphene due to the material's particular properties, it is able to distribute the force of an impact better than any other material. Graphene is also an excellent conductor of heat. This additional property has enabled us to create a avant-garde helmet whose high impact resistance is maintained even under conditions of extrem ambient temperatures. Due to graphene's capacity for dissipating heat, the helmet's thermoregulatory outer shell allows the wearer to feel comfortable even during direct exposure to the sun.