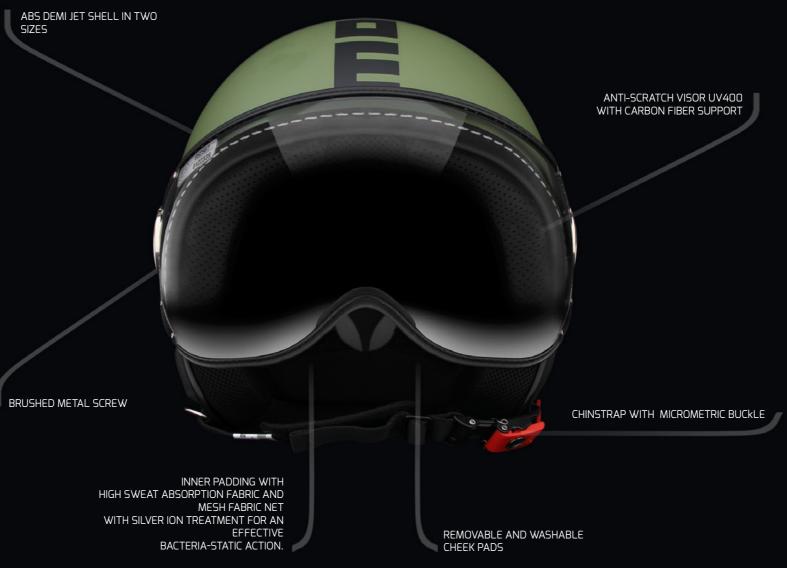

### **FGTR**

Unique shape, elegant core, oustanding design and technical highlights. FGTR and it was born in 2000 as the Urban Demi-Jet Helmet.

Historically inspired by the helmets of helicopter pilots it becomes a cultural phenomenon, a conjuncture between Momodesign's racing past and its present as a design brand that is 100% Italian.

This is the best product to exemplify the reinterpretation of an object designed for daily use according to Momodesign. When Momodesign launched "FGTR" it was decided to put the person and his or her urban lifestyle at the center of everything.

# THE ICON

The inspiration for the shape comes from military helicopter helmets with their rounded visors. "FGTR" has special Soft touch paint, hand-sewn leather and carbon fiber details: a balanced mix of Italian style, technology and design.

The upside-down T logo was a winning concept born to be against to the trend and the style of the firstly 2000 years.