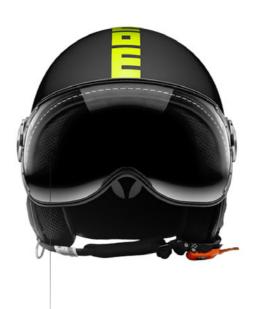

oves thermal comfort.

### FGTR EVO

The FGTR EVO has been renewed, strengthening the technological aspect and style. Completely redesigned by MOMODESIGN's Style Center, the FGTR EVO is enriched with functional aesthetic details: an adjustable external visor in optical class, an integrated sun visor, the new visor support screw and the new removable inner padding in anti-bacteriological memory fabric with a more comfortable fit. Dedicated to urban riders who care about style and design.







### CAMOUFLAGE EDITION





4

NEW

MATTE BLACK WHITE DECAL 1001003003





FROST TOBACCO

BLACK DECAL

1001003030

GLOSSY WHITE QUARZ BLACK DECAL 1001003008





FROST TITANIUM ASPHALT DECAL 1001003029









SIZES FROM XXS TO XL

# FGTR FLUO





REMOVABLE AND WASHABLE

CHEEK PADS





















MATTE FROST FLUO ORANGE DECAL 



# FGTR FLUO





NEW

### SIZES FROM XXS TO XL













# FGTR CLASSIC







GLOSSY WHITE BLACK LOGO 1001002006



MATTE MILITARY GREEN BLACK LOGO 1001002026











MATTE RED WHITE DECAL 1001002024









### AVIO PRO

AVIO is an aeronautical inspired helmet. It is the first MOMODESIGN helmet totally made out of composite material to guarantee higher safe-ty standards and extreme lightness. A new version with an exceptional restyling that optimize the performance with a new medium visor and a new steel visor support for a dynamic and aggressive style emphasized by an exclusive design of the shell





















VERDE / BIANCO / ROSSO 150° BLACK OUTLINE DECAL 1003008001

# 



GLAM



The logo becomes the main actor in the MINIMOMO he