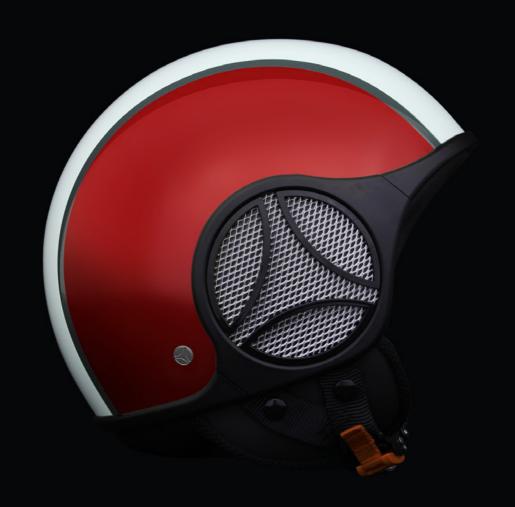

### **FGTR**

Unique shape, elegant core, oustanding design and technical highlights. FGTR and it was born in 2000 as the Urban Demi-Jet Helmet.

Historically inspired by the helmets of helicopter pilots it becomes a cultural phenomenon, a conjuncture between Momodesign's racing past and its present as a design brand that is 100% Italian.

This is the best product to exemplify the reinterpretation of an object designed for daily use according to Momodesign. When Momodesign launched "FGTR" it was decided to put the person and his or her urban lifestyle at the center of everything.

# THE ICON

The inspiration for the shape comes from military helicopter helmets with their rounded visors. "FGTR" has special Soft touch paint, hand-sewn leather and carbon fiber details: a balanced mix of Italian style, technology and design.

The upside-down T logo was a winning concept born to be against to the trend and the style of the firstly 2000 years.